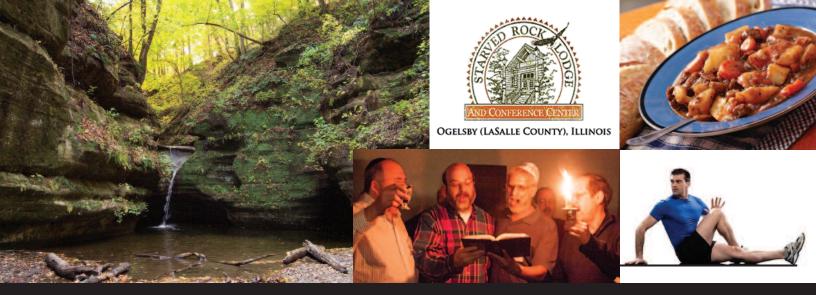

## The FJMC Midwest Region Presents Its 2014 Regional Retreat EAT. PRAY. EXERCISE. A Fun Weekend of Ruach & Wellness

## May 2-4, 2014 · Starved Rock Lodge & Conference Center, Oglesby, Illinois Join Us For a Memorable Weekend of Physical & Spiritual Health & Wellness

- Hike through scenic Starved Rock State Park
- · Stretch yourself with yoga
- Swim in the Lodge's indoor pool
- Learn about weight training and competing as a Jewish athlete
- · Lively discussions, traditional and alternative services
- Delicious kosher meals
- · Inspiring, motivational speakers
- Program ideas to recharge you and your own club
- Meet Club leaders from around Midwest Region and FJMC
- Lots of Fun & Ruach!

## This Unique, Not-To-Be Missed Event starts at 3:30 pm on Friday, May 2, 2014 and ends following Lunch on Sunday. All Events and Accommodations are at the Starved Rock Lodge & Conference Center, Oglesby (LaSalle County), IL. Detach at the line and mail with your payment ALL RESERVATIONS ARE DUE NO LATER THAN THURSDAY, MARCH 20, 2014